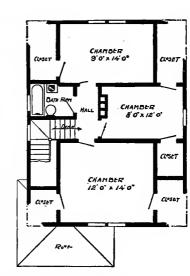

Full and complete working plans and specifications of this house will be furnished for \$5.00. Cost of this house is from about \$750.00 to about \$900.00, according to the locality in which it is built